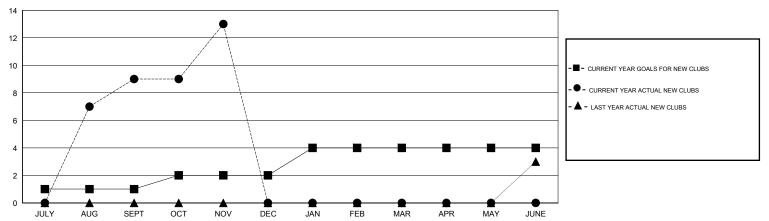

DED | DROPPED<br>MEMBERS | NET<br>GAIN/LOSS |
| JULY/AUG/SEPT               | 1                | 9                | 0                | 9                | JULY/AUG/SEPT               | 135                | 386                                 | 161                | 225              |
| OCT/NOV/DEC                 | 1                | 4<br>0           | 0                | 4<br>0           | OCT/NOV/DEC                 | 135<br>-10         | 152<br>0                            | 40<br>0            | 112<br>0         |
| JAN/FEB/MAR<br>APR/MAY/JUNE | 0                | 0                | 0                | 0                | JAN/FEB/MAR<br>APR/MAY/JUNE | -60                | 0                                   | 0                  | 0                |

## GOALS AND ACTUAL NEW CLUBS CUMULATIVE



## GOALS AND ACTUAL MEMBERS CUMULATIVE



| l <u> </u>                             |
|----------------------------------------|
| -■- CURRENT YEAR GOALS FOR NEW         |
| -■- CURRENT YEAR GOALS FOR NEW MEMBERS |

- CURRENT YEAR ACTUAL MEMBERS

- LAST YEAR ACTUAL MEMBERS

| DROPPED CLUBS: 0  DROPPED MEMBERS |     | 55 CLUBS OF 91 ADDED 1 OR MORE<br>NEW MEMBERS | GENDER DISTRIBUT  MALE  FEMALE | 10N<br>3,737 (68.57%)<br>1,713 (31.43%) |       |
|-----------------------------------|-----|-----------------------------------------------|--------------------------------|-----------------------------------------|-------|
| DECEASED CLUB CANCELLED           | 9   | CLICK HERE FOR HEALTH ASSESSMENT DATA         | FAMILY UNIT MEMBERS            |                                         | 3,385 |