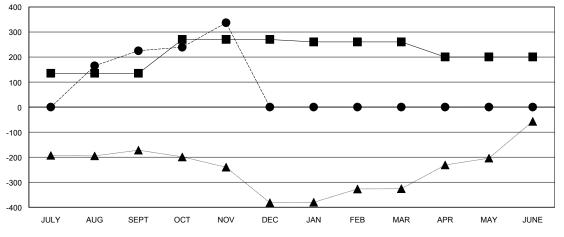

## GOALS AND ACTUAL MEMBERS CUMULATIVE

| l <u> </u>                             |
|----------------------------------------|
| -■- CURRENT YEAR GOALS FOR NEW         |
| -■- CURRENT YEAR GOALS FOR NEW MEMBERS |